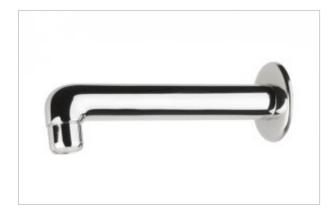

## Wall fused spout 2013 • The body is made of chrome-plated brass

- High resistance to vandalism
- Exceptional durability and reliability
- Italian product
- Simple operation
- Easy assembly

| Option    | For cold water                         |
|-----------|----------------------------------------|
| Connector | G1/2                                   |
| Mixer     | None                                   |
| Design    | Vandal resistant - chrome plated brass |

Fixed surface mounted spout made of chrome-plated brass. The chrome-plated spout "2013" is designed for surface mounting. In addition, the offered product has a standard 1/2 "connection, and the whole is vandal-proof. Spouts with such characteristics are ideal for public use facilities such as shopping malls, hospitals, schools, beauty salons, etc.