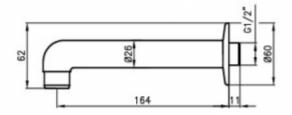

## Wall fused spout 2013 • The body is made of chrome-plated brass

- High resistance to vandalism
- Exceptional durability and reliability
- Italian product
- Simple operation
- Easy assembly

| Option    | For cold water                         |
|-----------|----------------------------------------|
| Connector | G1/2                                   |
| Mixer     | None                                   |
| Design    | Vandal resistant - chrome plated brass |

Fixed surface mounted spout made of chrome-plated brass. The chrome-plated spout "2013" is designed for surface mounting. In addition, the offered product has a standard 1/2 "connection, and the whole is vandal-proof. Spouts with such characteristics are ideal for public use facilities such as shopping malls, hospitals, schools, beauty salons, etc.