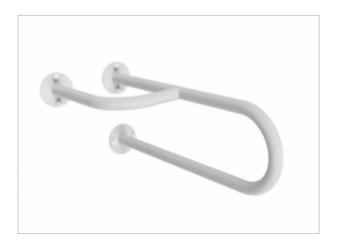

## Washbasin handrail left 50cm 32-UUL Mounting kit included

- Silicone pads to eliminate unevenness
- Easy to clean

Left handrail for washbasin (tripod) left with grilles, mounted to the wall, 500 mm long, made of 32 mm diameter carbon steel tube, powder-coated, white. We use this type of handrail in the washbasin.