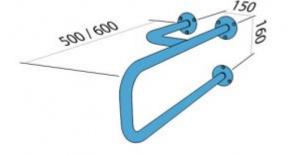

## Washbasin handrail left 50cm UUL

- Mounting kit included
- Silicone pads to eliminate unevenness
- Easy to clean

| Material               | Carbon steel                     |
|------------------------|----------------------------------|
| Finish                 | Powder coated in white           |
| Type of coating        | Polyester paint                  |
| Coating thickness      | 120 μ                            |
| Handrail type          | Basin left                       |
| Handrail length        | 500 mm                           |
| Tube diameter          | Ø 25 mm                          |
| The wall thickness     | 1,5 mm                           |
| Maximum load           | 150 kg                           |
| Hole diameter          | Ø 6,5 mm                         |
| Number of fixing holes | 9                                |
| Includes               | 3.5x60 mm screws, 10x60 mm plugs |

Left handrail for washbasins (tripod) left, mounted to the wall, 500 mm long, made of 25 mm diameter carbon steel tube, powder-coated, white. We use this type of handrail in the washbasin.