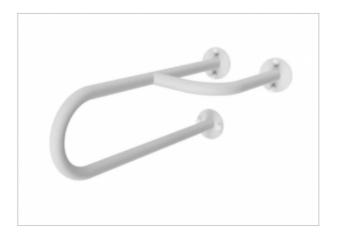

## Washbasin handrail right 50cm 32-UUP

- Mounting kit included
- Silicone pads to eliminate unevenness
- Easy to clean

Right handrail for washbasin (tripod) with grilles, mounted to the wall, 500 mm long, made of 32 mm diameter carbon steel tube, powder-coated, white. We use this type of handrail in the washbasin.