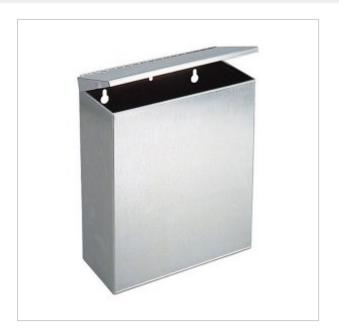

## Waste bin C7505C

- high quality
- practical basket operation
- mounted on the wall

| Housing    | Stainless steel        |
|------------|------------------------|
| Finishing  | Polished finish        |
| Design     | Vandal-proof execution |
| Material   | AISI 304               |
| Flap       | Raised up              |
| Dimensions | 230 x 290 x 102 mm     |
| Capacity   | 5 L                    |
| Mounting   | Wall                   |
| Includes   | Mounting kit           |

Hygienic waste bin, with hinged lid, made of stainless steel. Intended for women&HASH39;s toilets. Polished finish. Vandal resistant design. Capacity: 5 L. Wall mount. The basket is equipped with an additional bottom flap for easy emptying of the basket. High quality stainless steel: AISI 304, 1.2 mm.