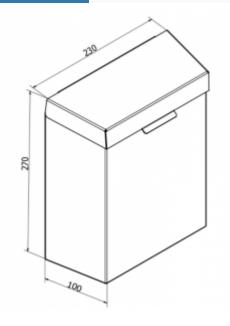

| Housing    | Stainless steel        |
|------------|------------------------|
| Finishing  | Matt/ Gloss            |
| Design     | Vandal-proof execution |
| Material   | AISI 304               |
| Dimensions | 230x270x100 mm         |
| Capacity   | 5,5 L                  |
| Includes   | Mounting kit included  |

Each C7527T basket is made of the aforementioned AISI 304 stainless steel, which is characterized by high resistance to vandalism and, importantly, is highly resistant to moisture, corrosion, and rust. The total dimensions are: Height: 270 mm Width: 230 mm Depth: 100 mm