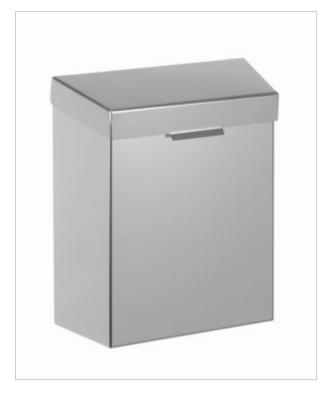

## Waste bin C7506

- Made of AISI 304 stainless steel
- Two variants: C7506S, brushed steel, C7506C polished steel
- Conical bore
- Removable basket cover
- Resistant to moisture and corrosion
- High resistance to vandalism
- Can be attached to the wall
- Easy to assemble
- Mounting kit included
- Easy to clean

In addition, there are two variants of the basket finish:

- **C7506S**, mat finish (brushed steel)
- C7506C, glossy finish