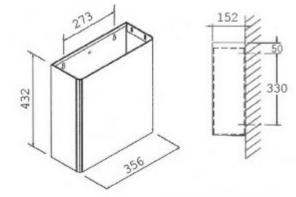

## Waste bin C7525A

- easy to use thanks to the large opening
- large capacity reduces the frequency of service
- can be attached to the wall
- has convenient hooks for attaching the trash bag

| Housing    | Stainless steel                     |
|------------|-------------------------------------|
| Finishing  | Black                               |
| Design     | Vandal-proof execution              |
| Material   | AISI 304                            |
| Lock       | the key                             |
| Dimensions | 358 x 435 x 155 mm                  |
| Capacity   | 25 L                                |
| Includes   | Mounting kit included, key included |