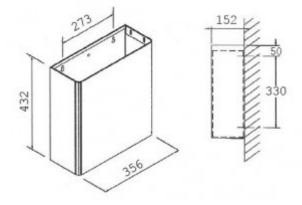

## Waste bin C7525C

- easy to use thanks to the large opening
- large capacity reduces the frequency of service
- can be attached to the wall
- has convenient hooks for attaching the trash bag

| Housing    | Stainless steel        |
|------------|------------------------|
| Finishing  | Polished finish        |
| Design     | Vandal-proof execution |
| Material   | AISI 304               |
|            |                        |
| Dimensions | 358 x 435 x 155 mm     |
|            |                        |
| Capacity   | 25 L                   |
| Includes   | Mounting kit included  |
|            |                        |