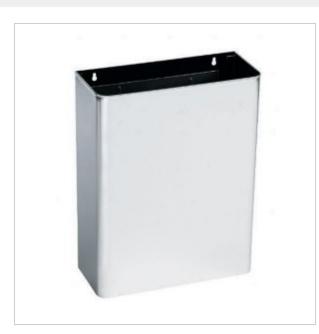

## Waste bin C7525C

- easy to use thanks to the large opening
- large capacity reduces the frequency of service
- can be attached to the wall
- has convenient hooks for attaching the trash bag

| Housing    | Stainless steel        |
|------------|------------------------|
| Finishing  | Polished finish        |
| Design     | Vandal-proof execution |
| Material   | AISI 304               |
|            |                        |
| Dimensions | 358 x 435 x 155 mm     |
|            |                        |
| Capacity   | 25 L                   |
| Includes   | Mounting kit included  |
|            |                        |

Open basket made of stainless steel. Polished finish. Vandal resistant design. Capacity: 25 L. Wall mount. The basket is equipped with hooks for securing the bag. High quality stainless steel: AISI 304, 1.2 mm.