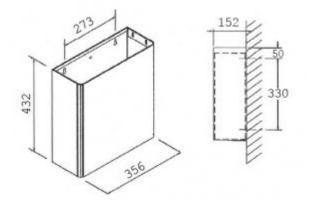

## Waste bin C7525S

- easy to use thanks to the large opening
- large capacity reduces the frequency of service
- can be attached to the wall
- has convenient hooks for attaching the trash bag

| Housing    | Stainless steel                     |
|------------|-------------------------------------|
| Finishing  | Matt                                |
| Design     | Vandal-proof execution              |
| Material   | AISI 304                            |
| Lock       | the key                             |
| Dimensions | 358 x 435 x 155 mm                  |
| Capacity   | 25 L                                |
| Includes   | Mounting kit included, key included |