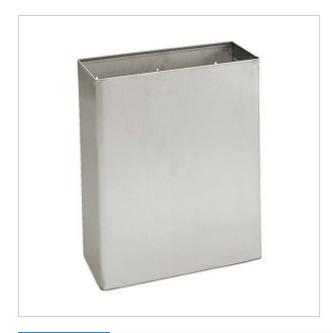

## Waste bin C7525S

- easy to use thanks to the large opening
- large capacity reduces the frequency of service
- can be attached to the wall
- has convenient hooks for attaching the trash bag

| Housing    | Stainless steel                     |
|------------|-------------------------------------|
| Finishing  | Matt                                |
| Design     | Vandal-proof execution              |
| Material   | AISI 304                            |
| Lock       | the key                             |
| Dimensions | 358 x 435 x 155 mm                  |
| Capacity   | 25 L                                |
| Includes   | Mounting kit included, key included |

Open basket made of stainless steel. Matte finish. Vandal resistant design. Capacity: 25 L. Wall mount. The basket is equipped with hooks for securing the bag. High quality stainless steel: AISI 304, 1.2 mm.