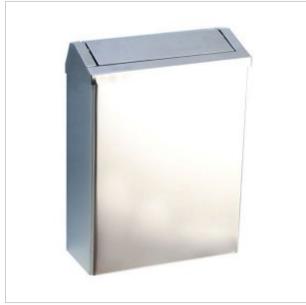

## Waste bin C7525TC

- easy to use thanks to the large opening
- large capacity reduces the frequency of service
- can be attached to the wall
- has convenient hooks for attaching the trash bag

Basket with a hinged lid made of stainless steel. Polished (gloss) finish. Vandal resistant design. Capacity: 27 L. Wall mount. The basket is equipped with hooks for securing the bag. High quality stainless steel: AISI 304, 1.2 mm.

| Housing    | Stainless steel        |
|------------|------------------------|
| Finishing  | Polished               |
| Design     | Vandal-proof execution |
| Material   | AISI 304               |
|            |                        |
| Dimensions | 365 x 487 x 160 mm     |
|            |                        |
| Capacity   | 27 L                   |