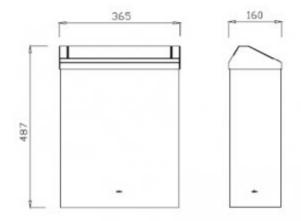

| Housing    | Stainless steel        |
|------------|------------------------|
| Finishing  | Polished               |
| Design     | Vandal-proof execution |
| Material   | AISI 304               |
|            |                        |
| Dimensions | 365 x 487 x 160 mm     |
|            |                        |
| Capacity   | 27 L                   |