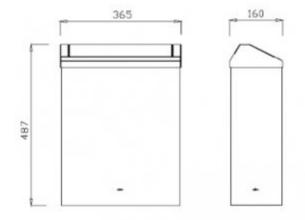

| Housing    | Stainless steel        |
|------------|------------------------|
| Finishing  | Matt                   |
| Design     | Vandal-proof execution |
| Material   | AISI 304               |
| Lock       | the key                |
| Dimensions | 365 x 487 x 160 mm     |
| Capacity   | 27 L                   |
| Includes   | Mounting kit included  |