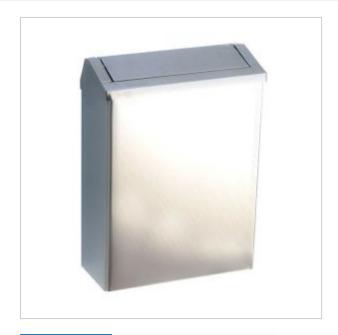

## Waste bin C7525TS

- easy to use thanks to the large opening
- large capacity reduces the frequency of service
- can be attached to the wall
- has convenient hooks for attaching the trash bag

Basket with a hinged lid made of stainless steel. Matt finish. Vandal resistant design. Capacity: 27 L. Wall mount. The basket is equipped with hooks for securing the bag. High quality stainless steel: AISI 304, 1.2 mm.