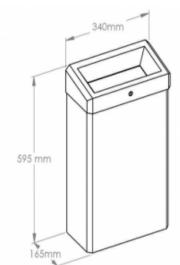

| Housing    | Stainless steel        |  |
|------------|------------------------|--|
| Finishing  | Matt/ Gloss            |  |
| Design     | Vandal-proof execution |  |
| Material   | AISI 304               |  |
| Lock       | the key                |  |
| Dimensions | 340x595x165 mm         |  |
| Capacity   | 27 L                   |  |
| Includes   | Mounting kit included  |  |

Each C7527O basket is made of the aforementioned AISI 304 stainless steel, which is characterized by high resistance to vandalism and, importantly, which is highly resistant to moisture, corrosion and rust. The basket cover has a conical opening and is removable. The housing has hidden hinges and a lock that is locked with a key, thanks to which the user cannot open the housing. The total dimensions are: Height: 595 mm Width: 340 mm Depth: 165 mm