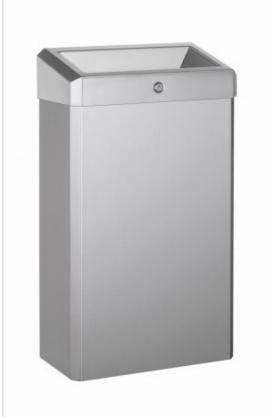

## Waste bin C75270

- Made of AISI 304 stainless steel
- Two variants: C7527OS, brushed steel, C7527OC polished steel
- Built-in lock (two keys included)
- Handles for fixing the bag inside the container
- Conical bore
- Removable basket cover
- Resistant to moisture and corrosion
- High resistance to vandalism
- Can be attached to the wall
- Easy to assemble
- Mounting kit included
- Easy to clean

Each C7527O basket is made of the aforementioned AISI 304 stainless steel, which is characterized by high resistance to vandalism and, importantly, which is highly resistant to moisture, corrosion and rust. The basket cover has a conical opening and is removable. The housing has hidden hinges and a lock that is locked with a key, thanks to which the user cannot open the housing. The total dimensions are: Height: 595 mm Width: 340 mm Depth: 165 mm

In addition, there are two variants of the basket finish:

- C7527OS, mat finish (brushed steel)
- C7527OC, glossy finish