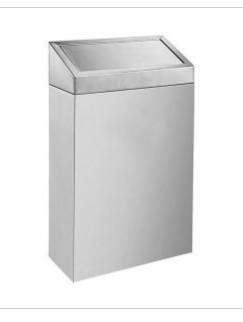

| W | as | te | bi | n | <b>C7</b> | /52 | <b>28T</b> | S |
|---|----|----|----|---|-----------|-----|------------|---|
|   |    |    |    |   |           | 1   |            |   |

- easy to use thanks to the large opening
- large capacity reduces the frequency of service
- can be attached to the wall
- has convenient hooks for attaching the trash bag

| Housing    | Stainless steel        |  |  |  |
|------------|------------------------|--|--|--|
| Finishing  | Matt                   |  |  |  |
| Design     | Vandal-proof execution |  |  |  |
| Material   | AISI 304               |  |  |  |
| Lock       | the key                |  |  |  |
| Dimensions | 370 x 675 x 175 mm     |  |  |  |
| Capacity   | 28 L                   |  |  |  |
| Includes   | Mounting kit included  |  |  |  |
|            |                        |  |  |  |

Basket with a hinged lid made of stainless steel. Matt finish. Vandal resistant design. Capacity: 28 L. Wall mount. The basket is equipped with hooks for securing the bag. High quality stainless steel: AISI 304, 1.2 mm.