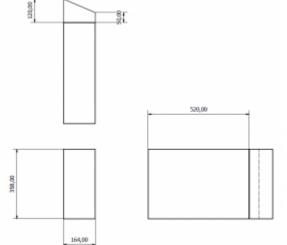

| Housing    | Stainless steel        |  |  |  |
|------------|------------------------|--|--|--|
| Finishing  | Matt                   |  |  |  |
| Design     | Vandal-proof execution |  |  |  |
| Material   | AISI 304               |  |  |  |
| Lock       | the key                |  |  |  |
| Dimensions | 370 x 675 x 175 mm     |  |  |  |
| Capacity   | 28 L                   |  |  |  |
| Includes   | Mounting kit included  |  |  |  |
|            |                        |  |  |  |