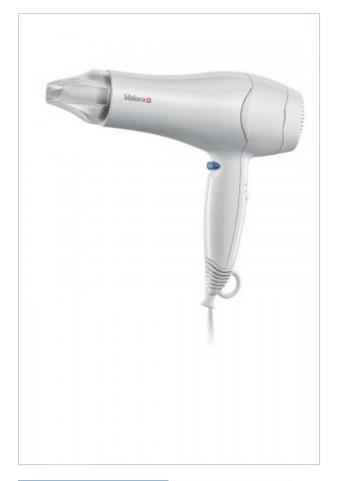

## White hairdryer R910 • Ripple wire SECURITY heating element

- On/Off push button
- 6 air flow/temperature combinations incl. COOL air setting
- Removable filter
- Concentrator nozzle
- Spiral cable

| Finish               | White             |
|----------------------|-------------------|
| Temperature settings | 6 airflow options |
| ElectroStop system   | No                |
| Power                | 1600 W            |

The EXCEL 1600 R910 hotel hair dryer is an elegant and reliable product made in Switzerland. The offered dryer is sold without a holder. It can be used in hotels and other public places. In addition, each EXCEL 1600 R910 dryer has double protection: