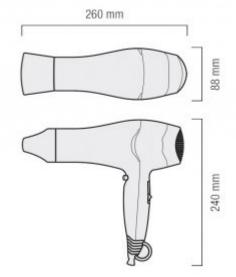

## White hairdryer R910 • Ripple wire SECURITY heating element

- On/Off push button
- 6 air flow/temperature combinations incl. COOL air setting
- Removable filter
- Concentrator nozzle
- Spiral cable

| Finish               | White             |
|----------------------|-------------------|
| Temperature settings | 6 airflow options |
| ElectroStop system   | No                |
| Power                | 1600 W            |