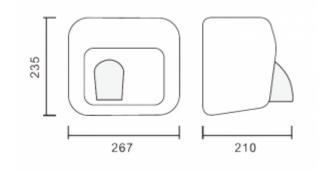

| Housing        | Plastic ABS           |
|----------------|-----------------------|
| Finish         | White                 |
| Action         | Photocell             |
| Dimensions     | 235 x 267 x 210mm     |
| Tension        | 220 – 240 V, 50/60 Hz |
| Total power    | 2300 W                |
| Air flow       | 108 km/h              |
| Energy class : | IPX1                  |