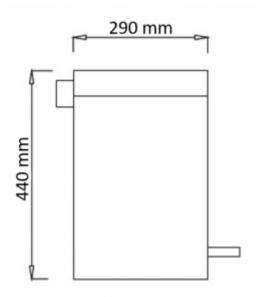

## White waste bin C7820B

- The basket is made of chrome steel
- Inner container it can be removed
- Foot mechanism
- Stylish finish
- Convenient operation
- Solid workmanship
- Capacity 20 liters

| Housing    | Chrome steel                   |
|------------|--------------------------------|
| Finishing  | White                          |
| Design     | Vandal-proof execution         |
| Flap       | Pedal opened, raised           |
| Dimensions | Diameter 290 mm, Height 440 mm |
| Capacity   | 20 L                           |
| Mounting   | Floor                          |