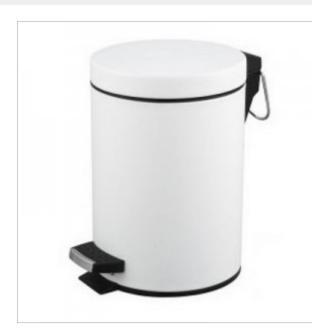

## White waste bin C7820B

- The basket is made of chrome steel
- Inner container it can be removed
- Foot mechanism
- Stylish finish
- Convenient operation
- Solid workmanship
- Capacity 20 liters

| Housing    | Chrome steel                   |
|------------|--------------------------------|
| Finishing  | White                          |
| Design     | Vandal-proof execution         |
| Flap       | Pedal opened, raised           |
| Dimensions | Diameter 290 mm, Height 440 mm |
| Capacity   | 20 L                           |
| Mounting   | Floor                          |

The stylish, white pedal basket is a product that is made of durable, striped-painted chrome steel. The capacity of the basket is 20 liters, what&HASH39;s more, inside there is a removable container, which facilitates the exchange of plastic bags and keeping clean. The offered, white waste container also has a convenient foot mechanism that allows you to open the basket without using your hands. The bin cover ensures safe storage of waste and reduces the release of unpleasant odors. The offered 20-liter waste container is perfect for home and offices, restaurants, hotels, offices or schools.