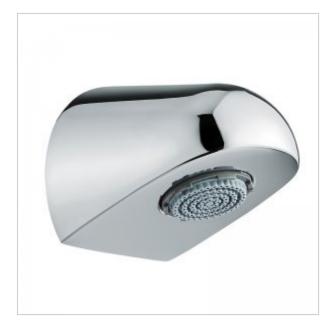

## **Spout 9013**

- The body is made of chrome-plated brass
- Strainer with anti-limescale coating
- High resistance to vandalism due to the highest quality materials
- Exceptional durability and reliability
- The product is entirely made in the European Union
- Simple operation
- Easy assembly
- PZH certificate, CE declaration

Shower spout with movable strainer. Made of chrome-plated brass. Adapted for flush mounting. The spout makes it resistant to vandalism. The slim design definitely makes it difficult for the user to devastate the screed by hanging on it, which may result in the screed being pulled out. The strainer has a cover made of rubber, which makes it easier to maintain and less exposed to limescale.