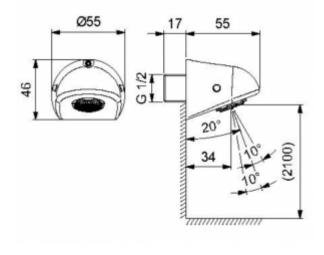

| Connector       | 1/2"                |
|-----------------|---------------------|
| Design          | chrome plated brass |
| Tilt adjustment | 10 to 30 degrees    |
| Contains        | Spout, mounting kit |