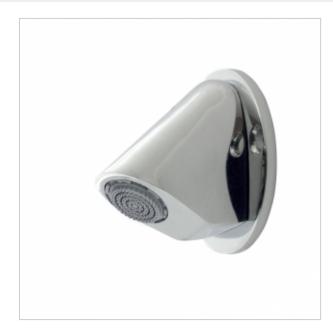

Wall-mounted shower spout with adjustable screen. The spout housing is made of brass coated with chrome. The built-in screen is plastic, and its tilt range can be set from 10 to 30 degrees. The spout has a single G1/2 connection. The water connection temperature should be 5-65°C, with a recommended flow pressure of 2-4 bars. The slim and compact design makes it difficult for users to damage the spout by hanging on it. Additionally, the shower spout is easy to maintain. The chrome surface is resistant to limescale buildup, making it easy to clean. The durability of the product and its easy installation make the 9011 spout recommended for campsites, baths, swimming pools, gyms, and fitness clubs.

## shower spout 9011

- Body made of chrome-plated brass
- High resistance to vandalism due to the use of top-quality materials
- Adjustable screen tilt angle from 10 to 30 degrees
- Exceptional durability and reliability Italian product
- Easy to use Simple installation
- PZH certification