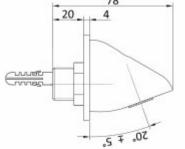

| Connector       | 1/2"                |
|-----------------|---------------------|
| Design          | Chrome plated brass |
| Tilt adjustment | 10 to 30 degrees    |
| Contains        | Spout, mounting kit |

Wall-mounted shower spout with adjustable screen. The spout housing is made of brass coated with chrome. The built-in screen is plastic, and its tilt range can be set from 10 to 30 degrees. The spout has a single G1/2 connection. The water connection temperature should be 5-65°C, with a recommended flow pressure of 2-4 bars. The slim and compact design makes it difficult for users to damage the spout by hanging on it. Additionally, the shower spout is easy to maintain. The chrome surface is resistant to limescale buildup, making it easy to clean. The durability of the product and its easy installation make the 9011 spout recommended for campsites, baths, swimming pools, gyms, and fitness clubs.

## shower spout 9011

- Body made of chrome-plated brass
- High resistance to vandalism due to the use of top-quality materials
- Adjustable screen tilt angle from 10 to 30 degrees
- Exceptional durability and reliability Italian product
- Easy to use Simple installation
- PZH certification