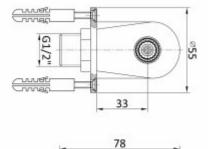

| Connector       | 1/2"                |
|-----------------|---------------------|
| Design          | Chrome plated brass |
| Tilt adjustment | 10 to 30 degrees    |
| Contains        | Spout, mounting kit |

Wall-mounted shower spout with adjustable screen. The spout housing is made of brass coated with chrome. The built-in screen is plastic, and its tilt range can be set from 10 to 30 degrees. The spout has a single G1/2 connection. The water connection temperature should be 5-65°C, with a recommended flow pressure of 2-4 bars. The slim and compact design makes it difficult for users to damage the spout by hanging on it. Additionally, the shower spout is easy to maintain. The chrome surface is resistant to limescale buildup, making it easy to clean. The durability of the product and its easy installation make the 9011 spout recommended for campsites, baths, swimming pools, gyms, and fitness clubs.