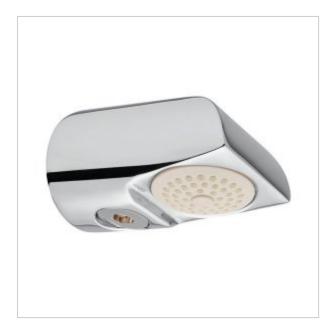

## shower spout 9018 The body is made of chrome-plated brass

- High resistance to vandalism due to the highest quality materials
- · Exceptional durability and reliability
- The product is entirely made in the European Union
- Simple operation
- Easy assembly
- 15 years manufacturer&HASH39;s warranty excluding consumable parts
- PZH certificate, CE declaration

Solid spray spout. Made of chrome-plated brass. It is distinguished by the possibility of using it for installation in surface or flushmounted versions.

The spout makes it resistant to vandalism. The slim design definitely makes it difficult for the user to devastate the screed by hanging on it, which can result in the screed being pulled out of the