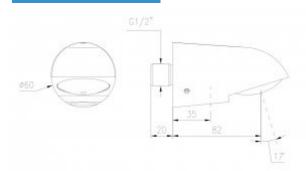

| Connector       | 1/2"                |
|-----------------|---------------------|
| Design          | chrome plated brass |
| Tilt adjustment | NONE                |
| Contains        | Spout, mounting kit |