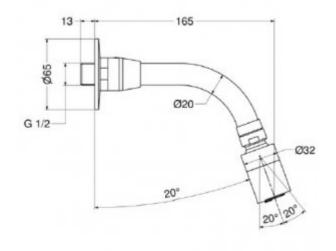

| Connector                        | 1/2"                                                         |
|----------------------------------|--------------------------------------------------------------|
| Design                           | Vandal-resistant design - chrome-plated brass, anti-deposits |
| Regulacja nachylenia             | 10 to 30 degrees                                             |
| Reduktor przepływu               | Up to 8 liters per minute                                    |
| Ciśnienie operacyjne             | from 0.5 to a maximum of 6 bar                               |
| Dopuszczalna<br>temperatura wody | from 5 to 65 ° C                                             |
| W zestawie                       | Spout, mounting kit                                          |

Shower spout with a movable head. Made of chrome-plated brass. Adapted for flush mounting. Thanks to the extension in the form of a tube, the spout is moved away from the wall, which allows the shower to be used at a greater distance from the wall. The angle of the water jet can be adjusted.