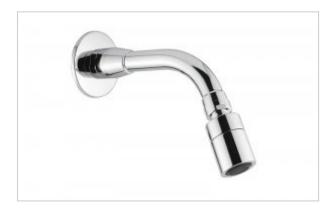

## shower spout 9019

- The body is made of chrome-plated brass
- High resistance to vandalism due to the highest quality materials
- Antiscaling
- Exceptional durability and reliability
- Italian product
- Simple operation
- Easy assembly
- 15 years manufacturer&HASH39;s warranty excluding consumable parts
- PZH certificate, CE declaration
- \* Possibility to buy the head without spout symbol 9019/1

Shower spout with a movable head. Made of chrome-plated brass. Adapted for flush mounting. Thanks to the extension in the form of a tube, the spout is moved away from the wall, which allows the shower to be used at a greater distance from the wall. The angle of the water jet can be adjusted.