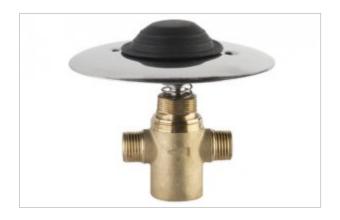

## Time valve 9009

- The body with the masking rosette made of chrome-plated brass
- Button equipped with a thick rubber cover
- Water pressure reduction
- High resistance to vandalism due to the highest quality materials
- Exceptional durability and reliability
- Italian product
- Simple operation
- Easy assembly
- PZH certificate, CE declaration

Concealed floor-mounted self-closing pedal tap for general use. The faucet consists of a body made of brass, with a chrome plate and a water flow switch covered with black rubber. The 9009 time battery has one G1 connection for cold or mixed water and one G1 / 2 connection. One rush of water takes about 6 seconds ± 2 seconds. The amount of water consumed is approximately 12 l / m at a working water pressure of 3 bar.