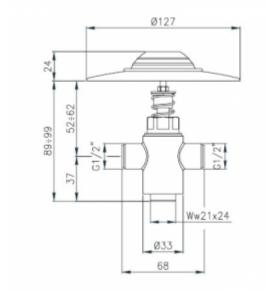

Concealed floor-mounted self-closing pedal tap for general use. The faucet consists of a body made of brass, with a chrome plate and a water flow switch covered with black rubber. The 9009 time battery has one G1 connection for cold or mixed water and one G1 / 2 connection. One rush of water takes about 6 seconds ± 2 seconds. The amount of water consumed is approximately 12 l / m at a working water pressure of 3 bar.

The water connection temperature should be within the range of 5-65 ° C. On the other hand, the water connection pressure can be in the range of 0.5 - 6 bar, with the recommended pressure being 2-4 bar. A factory mounting kit is included with each 9009 floor mixer. What&HASH39;s more, the whole thing is certified by the Polish Institute of Hygiene, CE Declaration of Conformity and the National Declaration of Performance.