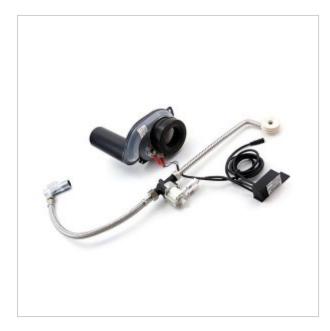

## **Electric valve 3306R**

- 6V power supply
- sensors in urinal siphon
- unviseable for the user
- automat flush
- vandal-resistant
- durabilty and reliabilty
- made in EU
- easy to use
- easy to montage
- PZH, CE certificate

| Power           | Power 6 V                                                                                        |
|-----------------|--------------------------------------------------------------------------------------------------|
| Connectro       | 1 x 3/8"                                                                                         |
| Manual flushing | no                                                                                               |
| Design          | Vandal-resistant- under-urinal montage                                                           |
| Water time flow | 10 sec.                                                                                          |
| Start           | Conductivity sensors                                                                             |
| Sensor range    | -                                                                                                |
| Contains        | Siphon with built-in sensors, control electronics, solenoid, conection hoses, assembly kit. Does |

not contain 6V power

Contains

Automatic contactless flushing urinal. Montage under the surface. Designed for all urinal types with back water supply. Designed for public units and offcies.