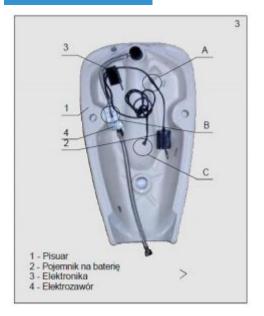

## **Electric valve 3306R**

- 6V power supply
- sensors in urinal siphon
- unviseable for the user
- automat flush
- vandal-resistant
- durabilty and reliabilty
- made in EU
- easy to use
- easy to montage
- PZH, CE certificate

| Power           | Power 6 V                                                                                        |
|-----------------|--------------------------------------------------------------------------------------------------|
| Connectro       | 1 x 3/8"                                                                                         |
| Manual flushing | no                                                                                               |
| Design          | Vandal-resistant- under-urinal montage                                                           |
| Water time flow | 10 sec.                                                                                          |
| Start           | Conductivity sensors                                                                             |
| Sensor range    | -                                                                                                |
| Contains        | Siphon with built-in sensors, control electronics, solenoid, conection hoses, assembly kit. Does |

not contain 6V power

Contains

Automatic contactless flushing urinal. Montage under the surface. Designed for all urinal types with back water supply. Designed for public units and offcies.