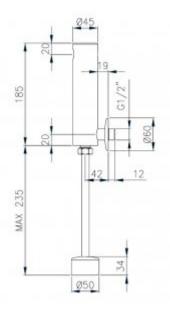

| Power                   | Battery 4 x 1.5V AA Lithium    |
|-------------------------|--------------------------------|
| Connector               | 1/2"                           |
| Manual flushing         | no                             |
| Design                  | Brass body covered with chrome |
| Water time flow         | 11 sec.                        |
| Start                   | Photocell                      |
| Sensor range            | 40 cm                          |
| Water Temperature       | 5-70° C                        |
| Water pressure reductor | up to 12l / min                |
| Economical              | Yes                            |