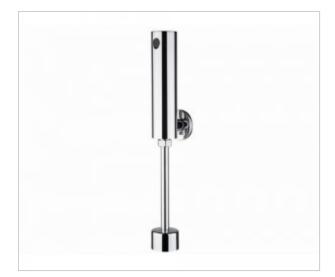

## Urinal, electric valve 9134B

- 4 x 1,5V AA Lithium battery
- wall-mounted
- solid brass body covered with chrome
- automatic flush
- durability and reliability
- made in EU
- easy to use
- easy to montage

Touchless urinal mixer powered by 4 x 1.5V AA Lithium, designed for wall mounting. The water flow is activated by a photocell, it does not require manual operation by the user. The touchless, urinal mixer is equipped with one 1/2 &HASH39; connection for cold or mixed water. The body is made of brass covered with chrome.