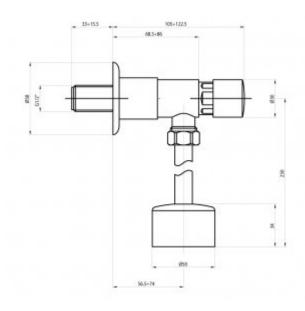

| Option                  | For cold water                                                     |
|-------------------------|--------------------------------------------------------------------|
| Connector               | 1/2"                                                               |
| Mixer                   | None                                                               |
| Design                  | Vandal resistant - chrome plated brass                             |
| Water time flow         | Standard from 4 to 5 seconds ± second                              |
| Start                   | By means of the button                                             |
| Water pressure reductor | up to 6l / min.                                                    |
| Spout                   | Yes                                                                |
| Contains                | Valve, mounting kit, masking rosette, inlet pipe with clamping nut |