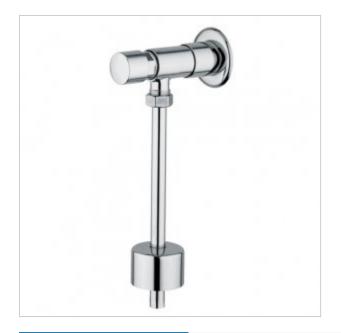

## Time set 9004

- Body, inlet tube and masking rosette made of chrome-plated brass
- Water pressure reduction
- High resistance to vandalism due to the highest quality materials
- Exceptional durability and reliability
- The product is entirely made in the European Union
- Simple operation
- Easy assembly
- PZH certificate, CE declaration

Urinal time set for cold water. Used for wall mounting. The ideal solution for urinals with external power supply.