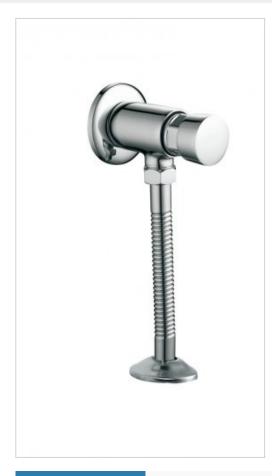

## **Time set 9141**

- Body made of brass
- Exceptional durability and reliability
- Simple operation
- Easy assembly

| Option             | For cold water          |
|--------------------|-------------------------|
| Connector          | 1/2"                    |
| Mixer              | None                    |
| Water time flow    | 7 seconds ±/- 3 seconds |
| Start              | By the button           |
| Water Temperature  | 5-75°C                  |
| Operating pressure | Min 1 bar - Max 6 bar   |

A urinal set is a functional product that is made of durable brass covered with a chrome layer. The offered set has one connection 1/2&HASH39;&HASH39; for cold or mixed water. The set can be started by press the button that is located in the central part of the device. Possible water flows time is 7 seconds +/- 3, with pressure 0.5 - 6 bar range. The offered set is perfect for public places such as swimming pools, saunas, shopping malls, offices, hotels, etc.