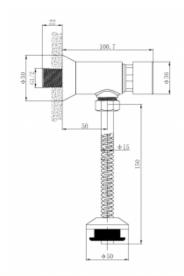

## **Time set 9141**

- Body made of brass
- Exceptional durability and reliability
- Simple operation
- Easy assembly

| Option             | For cold water          |
|--------------------|-------------------------|
| Connector          | 1/2"                    |
| Mixer              | None                    |
| Water time flow    | 7 seconds ±/- 3 seconds |
| Start              | By the button           |
| Water Temperature  | 5-75°C                  |
| Operating pressure | Min 1 bar - Max 6 bar   |

A urinal set is a functional product that is made of durable brass covered with a chrome layer. The offered set has one connection 1/2&HASH39;&HASH39; for cold or mixed water. The set can be started by press the button that is located in the central part of the device. Possible water flows time is 7 seconds +/- 3, with pressure 0.5 - 6 bar range. The offered set is perfect for public places such as swimming pools, saunas, shopping malls, offices, hotels, etc.