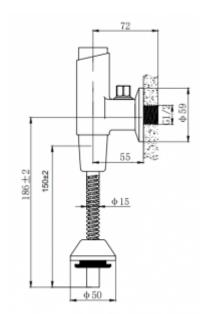

## Time set 9142

- Body made of brass
- Exceptional durability and reliability
- Simple operation
- Easy assembly

| Option             | For cold water          |
|--------------------|-------------------------|
| Connector          | 1/2"                    |
| Mixer              | None                    |
| Water time flow    | 7 seconds ±/- 3 seconds |
| Start              | By the button           |
| Water Temperature  | 5-75°C                  |
| Operating pressure | Min 1 bar - Max 6 bar   |

A urinal set is a functional product that is made of durable brass covered with a chrome layer. The offered set has one connection 1/2&HASH39;&HASH39; for cold or mixed water. The set can be started by press the button. Possible water flows time is 7 seconds +/- 3, with pressure 0.5 - 6 bar range. The offered set is perfect for public places such as swimming pools, saunas, shopping malls, offices, hotels, etc.