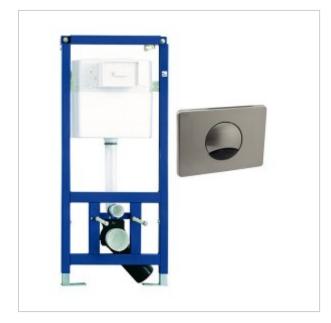

## **Electric kit 3504SR**

- Power 6V
- Made of high-clas stainless steel
- Effective look
- START/STOP sensor
- Automatic flash
- Vandal-resistant
- Durability and reliability
- Made in EU
- easy to use and montage
- PZH and CE certificate

| Power           | Power 6 V                                                                                  |
|-----------------|--------------------------------------------------------------------------------------------|
| Connector       | 2 x 1/2"                                                                                   |
| Hand flush      | yes                                                                                        |
| Design          | vandal-resistant                                                                           |
| Water time flow | 6 l/min                                                                                    |
| Start           | Photocell                                                                                  |
| Sensor range    | 55 cm                                                                                      |
| Contains        | Motherboard with electronics, concealed frame, mounting box, solenoid block, mounting kit. |

Contactless frame for WC. Designed for light-duty. Sensor panel made of stainless steel. With a hand flushing option. Designed for investments and houses.