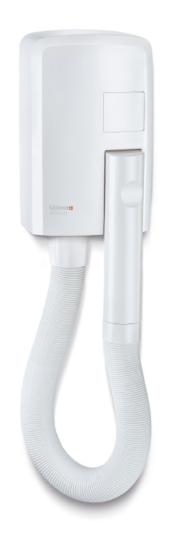

## HOTELLO

COMPACT AND POWERFUL WALL-MOUNTED HAIRDRYER WITH HOSE

## 1200 W

- Super compact (147 x 238 mm) fits everywhere
- Powerful airflow thanks to a re-designed aeration module
- Automatic switching on when removing the handgrip from holder
- 8 mins automatic safety timer
- "Cool touch" swivel handgrip
- Extensible hose (up to m 1,20)
- Easy wall-mounting without opening
- 2 possibilities of electrical wiring: direct connection to electrical mains (hardwire), connection with plug (softwire)
- Fixation screws and screw anchors included
- Protection class: IP34
- Ripple wire SECURITY heating element