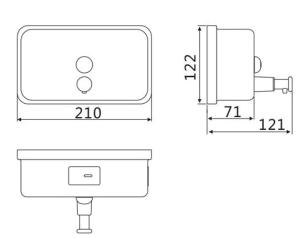

## **TECHNICAL DATA**

| Capacity  | 1,2 L                        | Lock       | Key                                 |
|-----------|------------------------------|------------|-------------------------------------|
| Finish    | Matte                        | Dimensions | 100 x 320 x 112 mm                  |
| Color     | Silver                       | Window     | Yes                                 |
| Material  | Stainless steel, 1.2mm thick | Mouting    | Wall Mouting                        |
| Refilling | From multipack               | Includes   | Mounting kit included, key included |