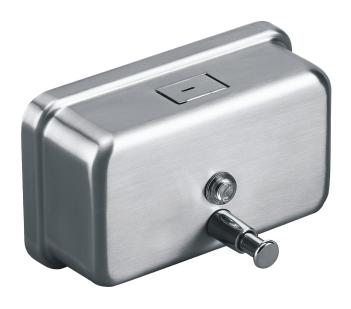

## DESCRIPTION

Liquid soap dispenser in a stainless steel housing.

Matte surface finish. The filler is opened by the attached special key.

Does not require expensive soap cartridges. Soap container with a capacity of 1.2 L.

At the front of the dispenser there is a window for viewing the remaining amount of soap.