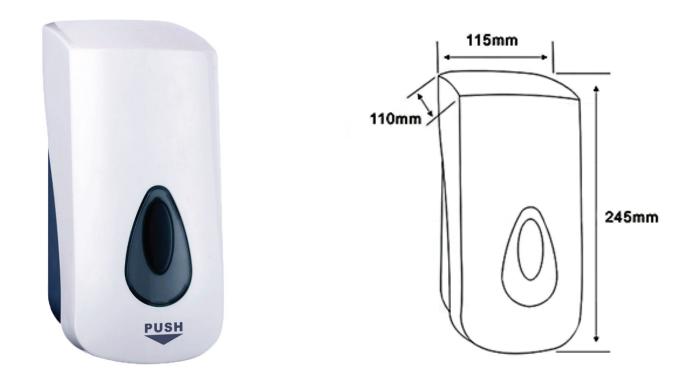

#### **TECHNICAL DATA**

| Capacity  |  |
|-----------|--|
| Housing   |  |
| Color     |  |
| Material  |  |
| Refilling |  |

## 1 L ABS Plastic White

ABS

From multipack

| Lock       |
|------------|
| Dimensions |
| Window     |
| Mouting    |
| Includes   |

| Кеу                                 |
|-------------------------------------|
| 115 x 245 x 110 mm                  |
| Yes                                 |
| Wall Mouting                        |
| Mounting kit included, key included |