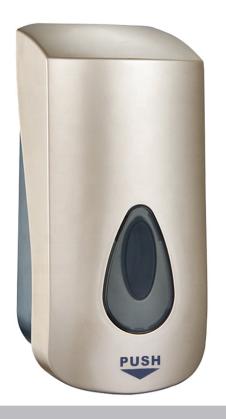

## DESCRIPTION

Soap dispenser made of ABS plastic. Gold color. A special key is attached to the dispenser, thanks to which we gain access to the interior of the dispenser and thus receive the opportunity to top up the soap. The dispenser does not require expensive soap cartridges. We can supplement it with soap from a collective packaging (e.g. from a canister). The large transparent sight glass located on the front of the dispenser informs us about the amount of soap remaining.