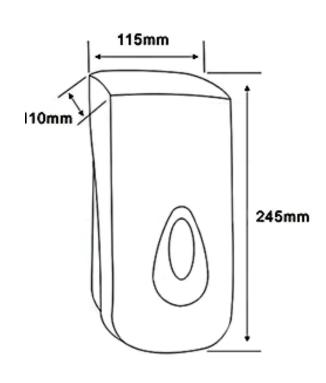

## **TECHNICAL DATA**

|   | Capacity  | 1L             | Lock       | Key                                 |
|---|-----------|----------------|------------|-------------------------------------|
|   | Housing   | ABS Plastic    | Dimensions | 115 x 245 x 110 mm                  |
|   | Color     | Gold           | Window     | Yes                                 |
|   | Material  | ABS            | Mouting    | Wall Mouting                        |
| ĺ | Refilling | From multipack | Includes   | Mounting kit included, key included |