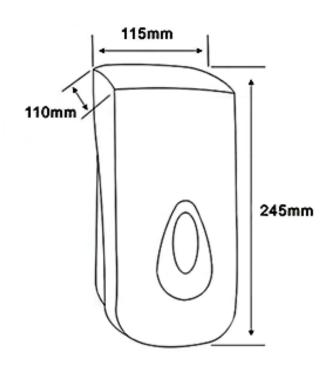

## **TECHNICAL DATA**

| Capacity  | 1L             | Lock       | Кеу                                 |
|-----------|----------------|------------|-------------------------------------|
| Housing   | ABS Plastic    | Dimensions | 115 x 245 x 110 mm                  |
| Color     | Silver         | Window     | Yes                                 |
| Material  | ABS            | Mouting    | Wall Mouting                        |
| Refilling | From multipack | Includes   | Mounting kit included, key included |