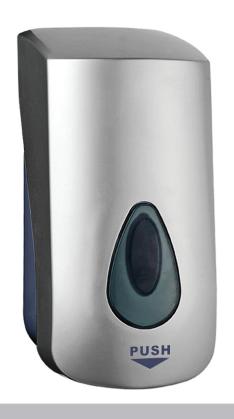

## **DESCRIPTION**

Soap dispenser made of ABS plastic. Silver color. A special key is attached to the dispenser, thanks to which we gain access to the interior of the dispenser and thus receive the opportunity to top up the soap. The dispenser does not require expensive soap cartridges. We can supplement it with soap from a collective packaging (e.g. from a canister). The large transparent sight glass located on the front of the dispenser informs us about the amount of soap remaining.