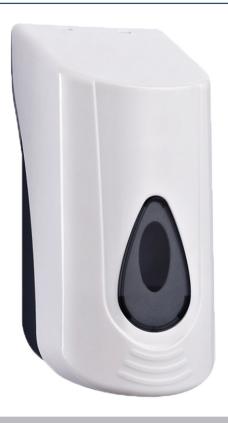

## Soap Dispnesner

code: B7002

## **DESCRIPTION**

Soap dispenser made of ABS plastic. White color. A special key is attached to the dispenser, thanks to which we gain access to the interior of the dispenser and thus receive the opportunity to top up the soap. The dispenser does not require expensive soap cartridges. We can supplement it with soap from a collective packaging (e.g. from a canister). A large transparent sight glass located on the front of the dispenser informs us about the amount of soap remaining.

## TECHNICAL DATA

| Capacity  | 0,5 L          | Lock       | Key                                 |
|-----------|----------------|------------|-------------------------------------|
| Housing   | ABS Plastic    | Dimensions | 90 x 194 x 100 mm                   |
| Color     | White          | Window     | Yes                                 |
| Material  | ABS            | Mouting    | Wall Mouting                        |
| Refilling | From multipack | Includes   | Mounting kit included, key included |