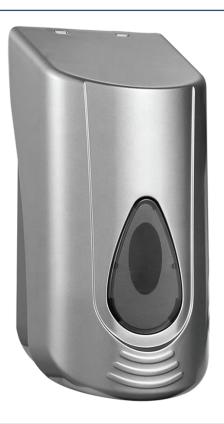

## DESCRIPTION

Soap dispenser made of ABS plastic. Silver color. A special key is attached to the dispenser, thanks to which we gain access to the interior of the dispenser and thus receive the opportunity to top up the soap. The dispenser does not require expensive soap cartridges. We can supplement it with soap from a collective packaging (e.g. from a canister). A large transparent sight glass located on the front of the dispenser informs us about the amount of soap remaining.

## TECHNICAL DATA

| Capacity  | 0,5 L          | Lock       | Key                                 |
|-----------|----------------|------------|-------------------------------------|
| Housing   | ABS Plastic    | Dimensions | 90 x 194 x 100 mm                   |
| Color     | Silver         | Window     | Yes                                 |
| Material  | ABS            | Mouting    | Wall Mouting                        |
| Refilling | From multipack | Includes   | Mounting kit included, key included |